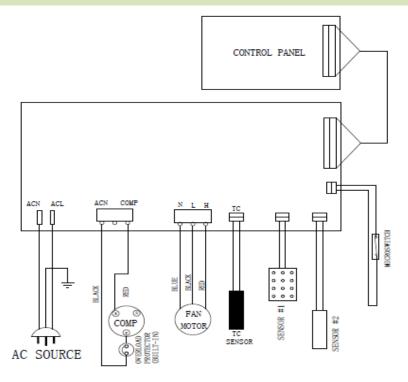

| mm       | 380x350x640  |                    |    |         |
| Dimensions utilization            | mm       | 335x312x580  |                    |    |         |
| Pieces per Euro-pallet            | : n°     | 18           |                    |    |         |
| Pieces per truck 80m <sup>3</sup> | n°       | 594          |                    |    |         |

DSH1131 BG Edition 2020-06-16 \*\*\* Rev. A 2020-06-16 0



#### **COMPONENTS**

Compressor reciprocating

Fan axial

Water tank 5 I

Defrosting system air flow

Hygrostat **electronic** 

Wheels plastic, four pieces, diameter 30mm

Room temperatur sensor Power cord with angular plug (H05VV-F 3G0,75mm2)

Evaparator temperatur sensor

Temperatur control senseor

#### **DEHUMIDIFYING CURVE DIAGRAM**



#### **WIRING DIAGRAM**