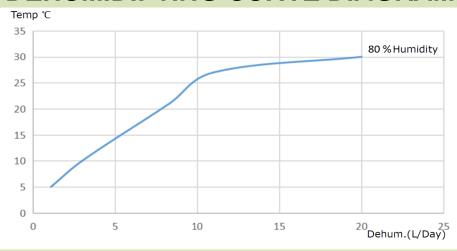

imensions packing                | mm       | 380x350x640  |                    |    |         |
| Dimensions utilization            | mm       | 335x312x580  |                    |    |         |
| Pieces per Euro-pallet            | : n°     | 18           |                    |    |         |
| Pieces per truck 80m <sup>3</sup> | n°       | 594          |                    |    |         |

DSH1131 BG Edition 2020-06-16 \*\*\* Rev. A 2020-06-16 0



#### **COMPONENTS**

Compressor reciprocating

Fan axial

Water tank 5 I

Defrosting system air flow

Hygrostat **electronic** 

Wheels plastic, four pieces, diameter 30mm

Room temperatur sensor Power cord with angular plug (H05VV-F 3G0,75mm2)

Evaparator temperatur sensor

Temperatur control senseor

#### **DEHUMIDIFYING CURVE DIAGRAM**



#### **WIRING DIAGRAM**