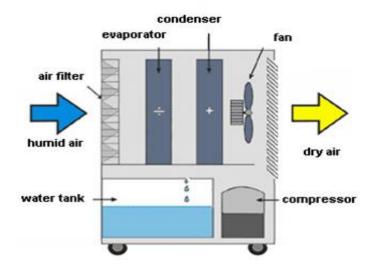

#### **FUNCTIONING PRINCIPLES**

This dehumidifier controls humidity by forcing excess moisture to condense from the air into the unit as it passes over the cooling elements. Contact with this cold surface causes the moisture in the air to condense. This condensed water the drains safely into the water tank. The dried air then passes through a warmed coil where it is slightly warmed and reenters the room at a slightly elevated temperature.

#### **COMPONENTS**

Compressor reciprocating

Fan axial

Water tank 5 I

Defrosting system air flow

Hygrostat **electronic** 

Wheels plastic, four pieces, diameter 30mm

Room temperatur sensor Power cord with angular plug (H05VV-F 3G0,75mm2)

Evaparator temperatur sensor

Temperatur control senseor